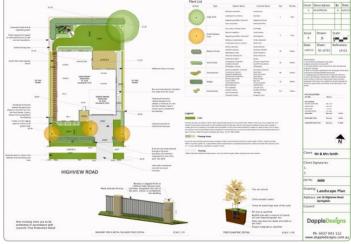

Come and discover a portfolio of recent design projects that are hosted on the company website.

Dapple Landscape Design Address: Ellison Rd, Springwood NSW 2777 Phone: 0406 825 430 Website: https://www.dapplelandscapedesign.com.au/