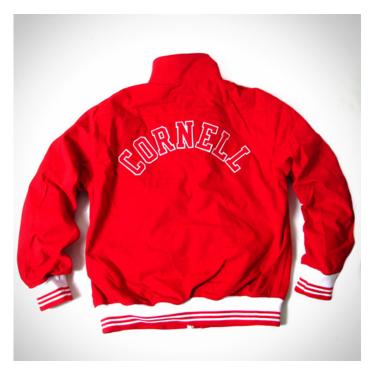

#### **Professional Experience and Curriculum Vitae**

Jib Hunt is a technical outerwear and sportswear designer who was previously a sponsored professional snowboarder.

Jib has worked with many well known outdoor and active sport brands such as Burton Snowboards, Helly Hansen, Vans, 686, Rusty, Stall & Dean, RS by Ryan Sheckler, Coleman, anc Cavi.

Jib has also produced designer collections under his own label "Jib Hunt" specializing in fashion-forward technical outerwear and artwork based graphic tees.

Jib currently works in the Garment District of Manhattan.