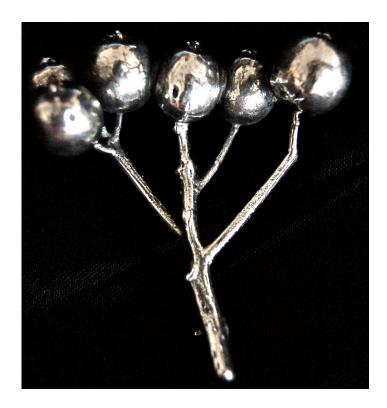

#### **Professional Experience and Curriculum Vitae**

My designs are created by the electro - plating technique.

This complex art technique preserves each individual creation of nature within the silver coating, as opposed to a mere mould.