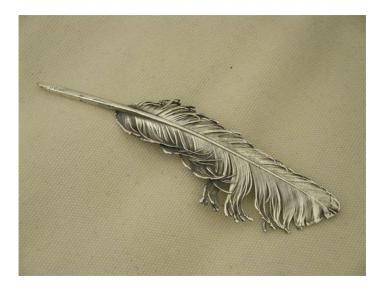

#### **Professional Experience and Curriculum Vitae**

My designs are created by the electro - plating technique.

This complex art technique preserves each individual creation of nature within the silver coating, as opposed to a mere mould.