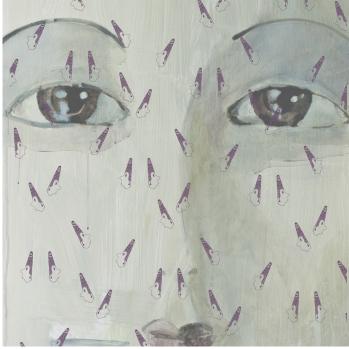

## **Professional Experience and Curriculum Vitae**

Robin Joy Riggsbee and Clive Jacobson, fine artists and storytellers, take people by the heart and guide them on a playful, spirited journey through a new world of joy, wonder and possibility. Their world is at once universal and intensely personal, curiously familiar and entirely uncommon, full of discoveries at every turn. Robin Joy's inimitable creatures and Clive's oil paintings personify the timeless human dreams of self discovery, freedom, love and play.