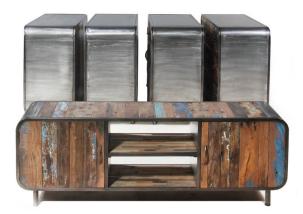

For unique aesthetics with an industrial edge the industrial furniture range from FLiP Home ticks all the boxes. With items fashioned from reclaimed boat timbers and with digitally enhanced perspex pieces, the Spectrum armchair invites you to take a seat, enjoy a wine and forget the troubles of life. The superior standard of craftsmanship involved in the creation of FLiP Home industrial furniture ensures that every piece blends style, durability and functionality.