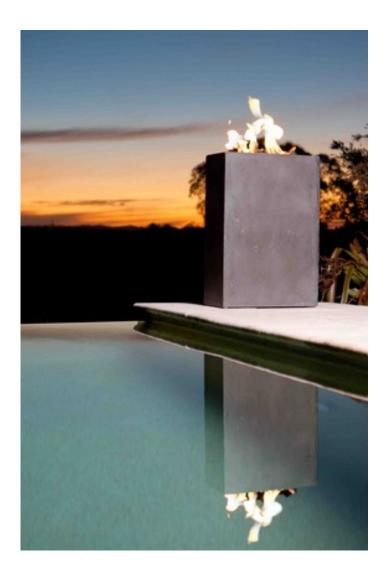

FLiP Home loves helping create the perfect outdoor setting so that you can enjoy the great Australian lifestyle. Using a dynamic blend of materials including acacia timbers, gloss powder coated steel and silver coloured hardware, the Toulouse range of outdoor dining tables and chairs will add the perfect atmosphere to your deck, balcony or poolside setting.

For unique aesthetics with an industrial edge the industrial furniture range from FLiP Home ticks all the boxes. With items fashioned from reclaimed boat timbers and with digitally enhanced perspex pieces, the Spectrum armchair invites you to take a seat, enjoy a wine and forget the troubles of life. The superior standard of craftsmanship involved in the creation of FLiP Home industrial furniture ensures that every piece blends style, durability and functionality.