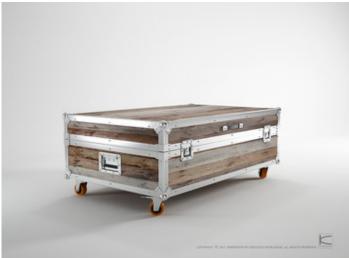

For unique aesthetics with an industrial edge the industrial furniture range from FLiP Home ticks all the boxes. With items fashioned from reclaimed boat timbers and with digitally enhanced perspex pieces, the Spectrum armchair invites you to take a seat, enjoy a wine and forget the troubles of life. The superior standard of craftsmanship involved in the creation of FLiP Home industrial furniture ensures that every piece blends style, durability and functionality.