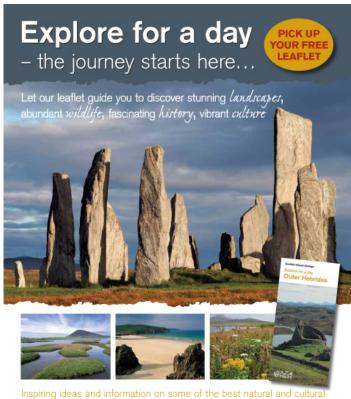

View the full portfolio at http://www.thecreativefinder.com/

attractions. Visit must-see sites and some hidden gems.....and follow our easy-to-use itineraries for a great day out in the Outer Hebrides

Leaflets are available in your accommodation, in local tourism outlets and online at www.snh.gov.uk
Look out for other heaflets in the Explore for a Day series. Follow atuning coastal routes in Aberdeenshire and discover the operatourly Californers National Park. Go dolphin watching in Easter Ross or explore the dramatic scenery of Cathiness & Sutherland. Discover the ancien kingdom in the Heart of Argyll, get to gripo with the rich cultural heritage of East Lothien, or vesi the majoral Stating & the Trossachs.