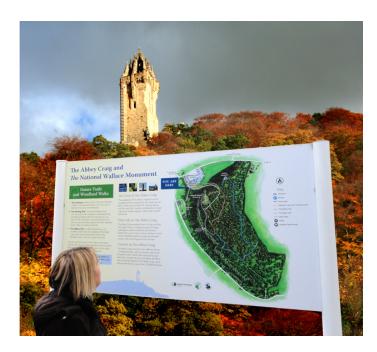

In 1861 the legend of William Wallace drew thousands of men, women and children from all across Scotland to The Abbey Craig to witness the laying of the foundation stone for a monument which would salute the country's greatest patriot and martyr.

Today The National Wallace Monument draws visitors from all across the world who come to discover more about the legends surrounding the man who fought for his country's freedom, and who became Scotland's national hero.