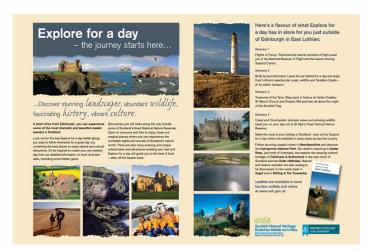

View the full portfolio at http://www.thecreativefinder.com/

attractions. Visit must-see sites and some hidden gems.....and follow our easy-to-use itineraries for a great day out in the Outer Hebrides

Leaflets are available in your accommodation, in local tourism outlets and online at www.snh.gov.uk
Look out for other heaflets in the Explore for a Day series. Follow atuning coastal routes in Aberdeenshire and discover the operatourly Californers National Park. Go dolphin watching in Easter Ross or explore the dramatic scenery of Cathiness & Sutherland. Discover the ancien kingdom in the Heart of Argyll, get to gripo with the rich cultural heritage of East Lothien, or vesi the majoral Stating & the Trossachs.