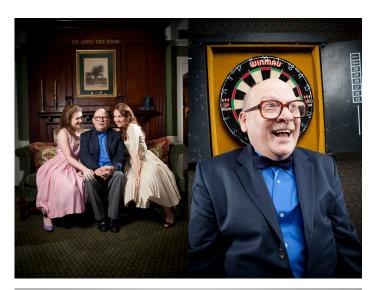

#### **Professional Experience and Curriculum Vitae**

David Neff was born and raised late sixties, early seventies in a suburb of Philadelphia. Educated at Rochester Institute of Technology in the eighties and jumped into the world of commercial photography mid-nineties. David specializes in editorial and lifestyle photographs of people in a playful, bold style. When not holding a camera, one might see David zipping by on a road bike (Landshark Love!) in New York City or many miles up the Hudson River basin to get some fresh air. Sometimes he's building furniture, tinkering with electronics, or fixing appliances that break too quickly as a result of planned obsolescence. He loves traveling and just wrapped up a series of 70 environmental portraits of 3d printing's early adopters for a Brooklyn startup, Makerbot. Then there was that ill fated trip to florida that got in CA, won an Addy, Mohawk Paper best of show and is prominently displayed in my parents den. For the most up to date news hit the blog tab at davepix.com