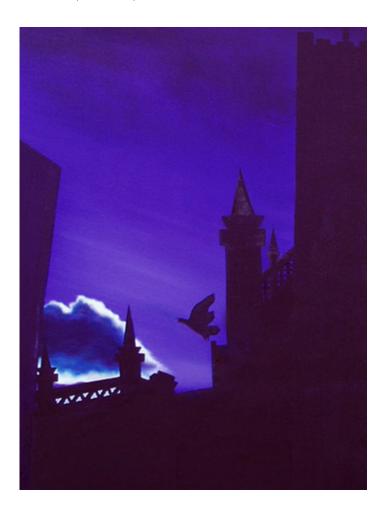

#### **Professional Experience and Curriculum Vitae**

Danielle Auriemma - D'Amico's art career didn't career begin until she was thirty years old when she started attending drawing classes in New York City. Despite the challenges of work, a husband and home and caring for a sick mother she succeeded in graduating with a BFA in Illustration from the School of Visual Arts in Manhattan. She is now a award winning artist and exhibits regularly throughout and beyond the tri-state area and has had her work published nationally. She works as a fine artist and illustrator out of her home studio in Gilette, NJ. Working in traditional mediums, primarily oils and charcoal, Ms. Auriemma - D'Amico's images convey a slightly stylized realism. "Less is more." with her muted monochromatic or limited palette. Her cropped images put the subject "in your face," giving the viewer an initial dramatic jolt, followed by an emotional connection. Since Danielle was trained as an commercial artist, her subject matter varies, but the pieces closest to her heart are from her travels and depicts the spirit of places once visited. Danielle's biggest influences are artists such as Georgia O'Keefe, and Caravaggio. This is evident by her technique of either eliminating or limiting the backgrounds so that the focus remains on the primary figure, thus reducing her compositions to simplified form.