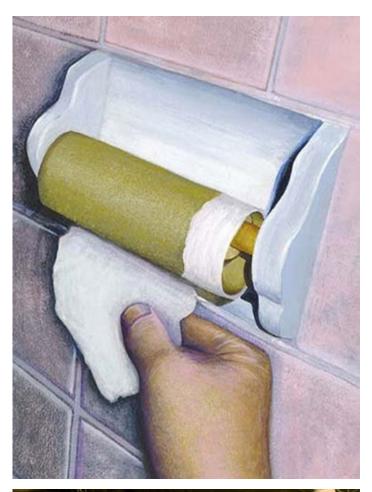

#### **Professional Experience and Curriculum Vitae**

Danielle Auriemma - D'Amico's art career didn't career begin until she was thirty years old when she started attending drawing classes in New York City. Despite the challenges of work, a husband and home and caring for a sick mother she succeeded in graduating with a BFA in Illustration from the School of Visual Arts in Manhattan. She is now a award winning artist and exhibits regularly throughout and beyond the tri-state area and has had her work published nationally. She works as a fine artist and illustrator out of her home studio in Gilette, NJ. Working in traditional mediums, primarily oils and charcoal, Ms. Auriemma - D'Amico's images convey a slightly stylized realism. "Less is more." with her muted monochromatic or limited palette. Her cropped images put the subject "in your face," giving the viewer an initial dramatic jolt, followed by an emotional connection. Since Danielle was trained as an commercial artist, her subject matter varies, but the pieces closest to her heart are from her travels and depicts the spirit of places once visited. Danielle's biggest influences are artists such as Georgia O'Keefe, and Caravaggio. This is evident by her technique of either eliminating or limiting the backgrounds so that the focus remains on the primary figure, thus reducing her compositions to simplified form.