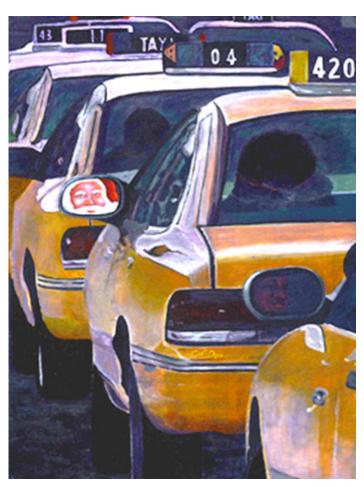

#### **Professional Experience and Curriculum Vitae**

Danielle Auriemma - D'Amico's art career didn't career begin until she was thirty years old when she started attending drawing classes in New York City. Despite the challenges of work, a husband and home and caring for a sick mother she succeeded in graduating with a BFA in Illustration from the School of Visual Arts in Manhattan. She is now a award winning artist and exhibits regularly throughout and beyond the tri-state area and has had her work published nationally. She works as a fine artist and illustrator out of her home studio in Gilette, NJ. Working in traditional mediums, primarily oils and charcoal, Ms. Auriemma - D'Amico's images convey a slightly stylized realism. "Less is more." with her muted monochromatic or limited palette. Her cropped images put the subject "in your face," giving the viewer an initial dramatic jolt, followed by an emotional connection. Since Danielle was trained as an commercial artist, her subject matter varies, but the pieces closest to her heart are from her travels and depicts the spirit of places once visited. Danielle's biggest influences are artists such as Georgia O'Keefe, and Caravaggio. This is evident by her technique of either eliminating or limiting the backgrounds so that the focus remains on the primary figure, thus reducing her compositions to simplified form.