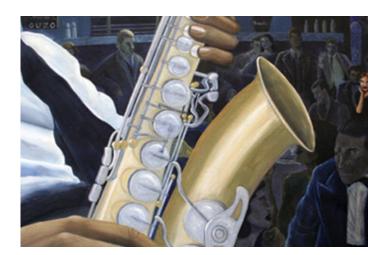

#### **Professional Experience and Curriculum Vitae**

Danielle Auriemma - D'Amico's art career didn't career begin until she was thirty years old when she started attending drawing classes in New York City. Despite the challenges of work, a husband and home and caring for a sick mother she succeeded in graduating with a BFA in Illustration from the School of Visual Arts in Manhattan. She is now a award winning artist and exhibits regularly throughout and beyond the tri-state area and has had her work published nationally. She works as a fine artist and illustrator out of her home studio in Gilette, NJ. Working in traditional mediums, primarily oils and charcoal, Ms. Auriemma - D'Amico's images convey a slightly stylized realism. "Less is more." with her muted monochromatic or limited palette. Her cropped images put the subject "in your face," giving the viewer an initial dramatic jolt, followed by an emotional connection. Since Danielle was trained as an commercial artist, her subject matter varies, but the pieces closest to her heart are from her travels and depicts the spirit of places once visited. Danielle's biggest influences are artists such as Georgia O'Keefe, and Caravaggio. This is evident by her technique of either eliminating or limiting the backgrounds so that the focus remains on the primary figure, thus reducing her compositions to simplified form.