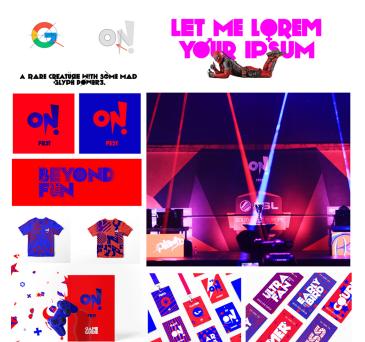

#### **Professional Experience and Curriculum Vitae**

Stefan Chinof is an artist specializing in illustration, type treatments and typography. He prides himself on his artistic sensibility, passion for details, innovative results, pushing the boundaries, the goal is to fulfill the needs of his client, he creates contemporary visions that are a complex montage of layered photographic, colorful elements, hand drawn renders.

Over the past four years he work with clients like NIKE, Mountin Dew, AXE, BBC, DJEEP. His works have been featured in the MAXIM magazine, W I R E D magazine, abduzeedo, behance, designyourway, designyoutrust and many more. Feeling quite comfortable with typographical illustrations he continue to explore.