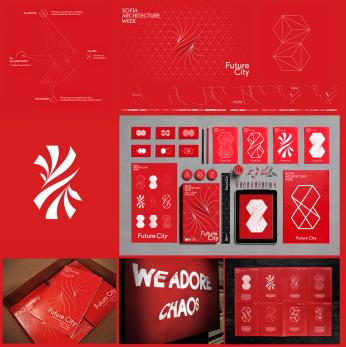

#### **Professional Experience and Curriculum Vitae**

Stefan Chinof is an artist specializing in illustration, type treatments and typography. He prides himself on his artistic sensibility, passion for details, innovative results, pushing the boundaries, the goal is to fulfill the needs of his client, he creates contemporary visions that are a complex montage of layered photographic, colorful elements, hand drawn renders.

Over the past four years he work with clients like NIKE, Mountin Dew, AXE, BBC, DJEEP. His works have been featured in the MAXIM magazine, W I R E D magazine, abduzeedo, behance, designyourway, designyoutrust and many more. Feeling quite comfortable with typographical illustrations he continue to explore.