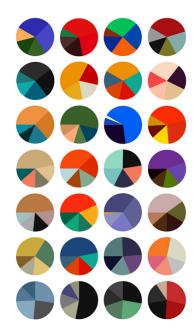

"The pie charts are designed to be visually pleasing but also aim to serve as a tool. they are a visual representation of impressionist color trends, portraying famous paintings, representing the five most prominent colors in each as a percentage. The removal of figurative, compositional and expressive elements allows us to appreciate, perhaps in a more objective way, the impressionist's flair for color."