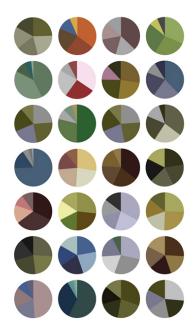

"The pie charts are designed to be visually pleasing but also aim to serve as a tool. they are a visual representation of impressionist color trends, portraying famous paintings, representing the five most prominent colors in each as a percentage. The removal of figurative, compositional and expressive elements allows us to appreciate, perhaps in a more objective way, the impressionist's flair for color."