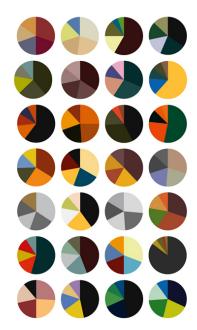

"The pie charts are designed to be visually pleasing but also aim to serve as a tool. they are a visual representation of impressionist color trends, portraying famous paintings, representing the five most prominent colors in each as a percentage. The removal of figurative, compositional and expressive elements allows us to appreciate, perhaps in a more objective way, the impressionist's flair for color."