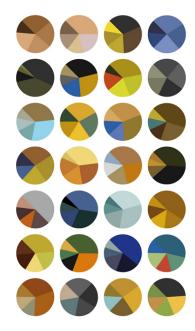

"The pie charts are designed to be visually pleasing but also aim to serve as a tool. they are a visual representation of impressionist color trends, portraying famous paintings, representing the five most prominent colors in each as a percentage. The removal of figurative, compositional and expressive elements allows us to appreciate, perhaps in a more objective way, the impressionist's flair for color."