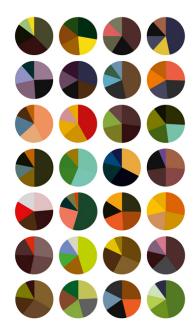

"The pie charts are designed to be visually pleasing but also aim to serve as a tool. they are a visual representation of impressionist color trends, portraying famous paintings, representing the five most prominent colors in each as a percentage. The removal of figurative, compositional and expressive elements allows us to appreciate, perhaps in a more objective way, the impressionist's flair for color."