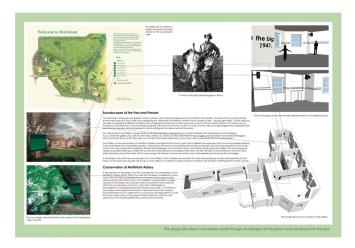

This work has explored the idea of using soundscapes to develop site analysis, which provides a unique perspective on ones surroundings.

Or the study of dark interior space and how it can influence our ability to perceive our environment and enrich our understanding of it.