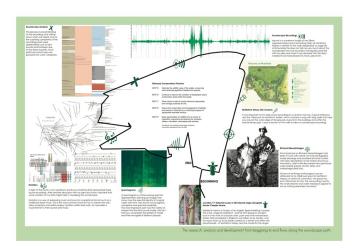

This work has explored the idea of using soundscapes to develop site analysis, which provides a unique perspective on ones surroundings.

Or the study of dark interior space and how it can influence our ability to perceive our environment and enrich our understanding of it.