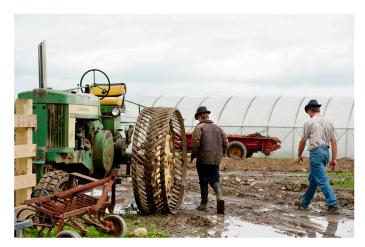

## **Professional Experience and Curriculum Vitae**

Some days it's just me, up at 4am driving to a small family farm in my reliable old pickup truck. Carrying nothing more than a beat up Nikon F3, 50mm lens and a few rolls of Tri-X film. I'm tired, unshaven and wearing worn leather boots. Aside from the occasional deer or opossum, I'm alone. As I make my way along the dusty dirt road I can see the farm about a half mile out and there are lights coming from the fields. It's hay season and I'm here to tell the story of a successful 5th generation American farmer working his land.