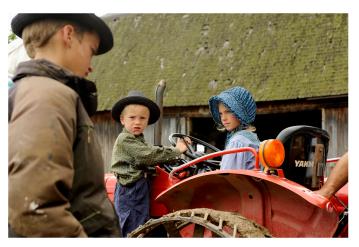

## **Professional Experience and Curriculum Vitae**

Some days it's just me, up at 4am driving to a small family farm in my reliable old pickup truck. Carrying nothing more than a beat up Nikon F3, 50mm lens and a few rolls of Tri-X film. I'm tired, unshaven and wearing worn leather boots. Aside from the occasional deer or opossum, I'm alone. As I make my way along the dusty dirt road I can see the farm about a half mile out and there are lights coming from the fields. It's hay season and I'm here to tell the story of a successful 5th generation American farmer working his land.