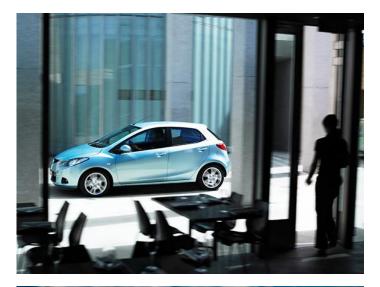

A renown master of complex post production and retouching techniques, Glenn and the team at his production company 'Blue Fish Productions' are also now creating stunning CGI work. With the ability to execute jobs via either traditional photographic methods or CGI they can offer clients an unbiased view on which direction will be most effective given the specific parameters of the job.

With so many years of real world photographic experience, Glenn has an eye to directing CGI work that is the envy of many a technician. With the recent addition of gun CGI visualiser Troy Witte to the Blue Fish team, the CGI work being produced is both exciting and very highly credible.