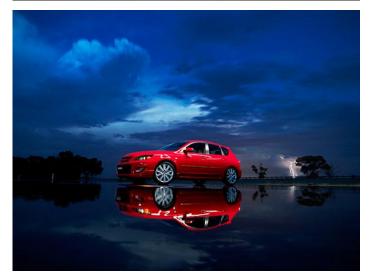

A renown master of complex post production and retouching techniques, Glenn and the team at his production company 'Blue Fish Productions' are also now creating stunning CGI work. With the ability to execute jobs via either traditional photographic methods or CGI they can offer clients an unbiased view on which direction will be most effective given the specific parameters of the job.

With so many years of real world photographic experience, Glenn has an eye to directing CGI work that is the envy of many a technician. With the recent addition of gun CGI visualiser Troy Witte to the Blue Fish team, the CGI work being produced is both exciting and very highly credible.