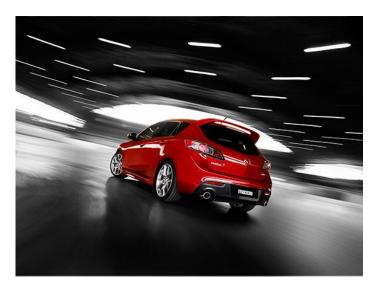

A renown master of complex post production and retouching techniques, Glenn and the team at his production company 'Blue Fish Productions' are also now creating stunning CGI work. With the ability to execute jobs via either traditional photographic methods or CGI they can offer clients an unbiased view on which direction will be most effective given the specific parameters of the job.

With so many years of real world photographic experience, Glenn has an eye to directing CGI work that is the envy of many a technician. With the recent addition of gun CGI visualiser Troy Witte to the Blue Fish team, the CGI work being produced is both exciting and very highly credible.