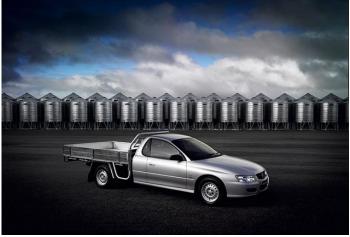

A renown master of complex post production and retouching techniques, Glenn and the team at his production company 'Blue Fish Productions' are also now creating stunning CGI work. With the ability to execute jobs via either traditional photographic methods or CGI they can offer clients an unbiased view on which direction will be most effective given the specific parameters of the job.

With so many years of real world photographic experience, Glenn has an eye to directing CGI work that is the envy of many a technician. With the recent addition of gun CGI visualiser Troy Witte to the Blue Fish team, the CGI work being produced is both exciting and very highly credible.