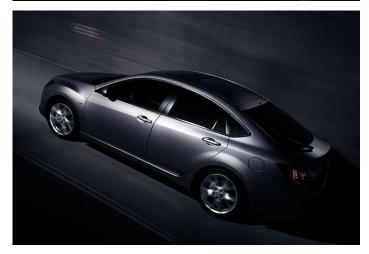

A renown master of complex post production and retouching techniques, Glenn and the team at his production company 'Blue Fish Productions' are also now creating stunning CGI work. With the ability to execute jobs via either traditional photographic methods or CGI they can offer clients an unbiased view on which direction will be most effective given the specific parameters of the job.

With so many years of real world photographic experience, Glenn has an eye to directing CGI work that is the envy of many a technician. With the recent addition of gun CGI visualiser Troy Witte to the Blue Fish team, the CGI work being produced is both exciting and very highly credible.