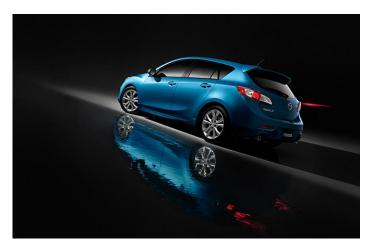

A renown master of complex post production and retouching techniques, Glenn and the team at his production company 'Blue Fish Productions' are also now creating stunning CGI work. With the ability to execute jobs via either traditional photographic methods or CGI they can offer clients an unbiased view on which direction will be most effective given the specific parameters of the job.

With so many years of real world photographic experience, Glenn has an eye to directing CGI work that is the envy of many a technician. With the recent addition of gun CGI visualiser Troy Witte to the Blue Fish team, the CGI work being produced is both exciting and very highly credible.