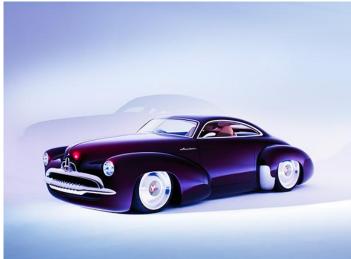

A renown master of complex post production and retouching techniques, Glenn and the team at his production company 'Blue Fish Productions' are also now creating stunning CGI work. With the ability to execute jobs via either traditional photographic methods or CGI they can offer clients an unbiased view on which direction will be most effective given the specific parameters of the job.

With so many years of real world photographic experience, Glenn has an eye to directing CGI work that is the envy of many a technician. With the recent addition of gun CGI visualiser Troy Witte to the Blue Fish team, the CGI work being produced is both exciting and very highly credible.