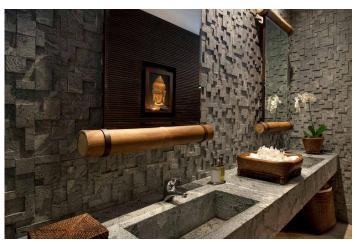

### **Professional Experience and Curriculum Vitae**

Biggie beil

- -Architect, 3D visualizer, interior designer & Artist
- Mostly known as Biggie, real name is Belal Hegazy, Egypt born
- -Work on Architect / 3D visualization
- -Interior design & interior decoration
- -Artist, and Art publisher
- -Fashion blogger / follower
- -Music producer [Rap&Hiphop Piano, old school]
- -traveler & Open minded

Has followers more than 1000 across the world , from arts , architecture , engineering , industrial , sports and music

My objective is to design architecture that does not require that the fit with the surrounding environment in terms of form, but achieve the function at highest ratios, as part of design distinctive conservative on the surrounding environment and works to increase the rate of the Economic and Social Council, as one of the aspects of urban development on the local context and global