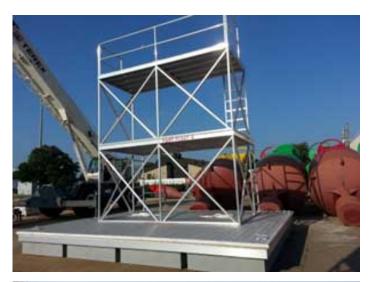

AccuDock® floating docks and platforms can also be customized with scaffolding that is fabricated using 6000 series Marine grade aluminum. Floats are specifically designed at our facility to attach to the foot of each scaffolding system to allow for a completely stable floating platform to work from. All welders are AWS certified.