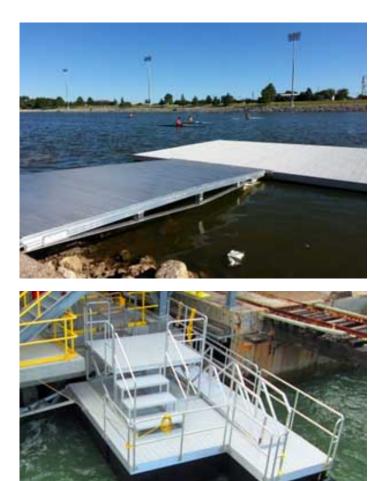

AccuDock® floating docks and platforms can also be customized with scaffolding that is fabricated using 6000 series Marine grade aluminum. Floats are specifically designed at our facility to attach to the foot of each scaffolding system to allow for a completely stable floating platform to work from. All welders are AWS certified.