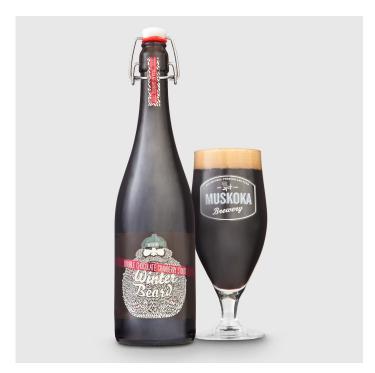

John is passionate about photographing lifestyle and commercial images of beer, wine, food and cocktails. He enjoys the challenge of conveying a brand-strategic lifestyle through table-top and entertaining photography.

John's major clients have included Labatt Blue US and Canada, Alexander Keith's, Muskoka Brewery, Chrysler Canada, Flying Monkeys Craft Brewery and Tequila Tromba.

John attended the Creative Photography program at Humber College and graduated with awards in lifestyle photography, and has continued to pursue commercial photography since this time. With additional experience at Optic Nerve and Publicis Modem Toronto, John is fully appreciative of and comfortable working within fast-paced settings and projects, where both quality and speed are key requirements.

#### **Awards and Accolades**

Alcohol, Beverage and Commercial Lifestyle Photographer

John Butler specializes in beer, wine and liquor photography. He understands the role of photography as a powerful tool of communication, branding and marketing strategy in the alcohol and beverage sector. Communicating with consistently clear, crisp and visually pleasing images, John pays attention to technical quality and ensures that his final images support and enhance his client's brand and marketing strategy.