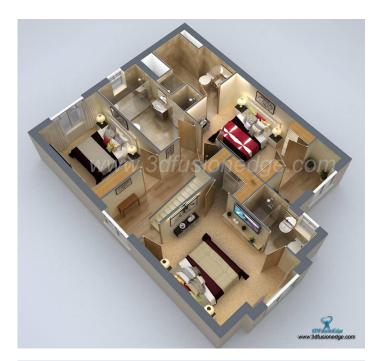

### **Professional Experience and Curriculum Vitae**

3DFUSIONEDGE specialized in 3D Architectural Rendering, 3D Interior Design, 3D Floor Plan Design, 3D Walkthrough Animation, 2D floor plan design, 3D product rendering, 3D furniture rendering, 3D villa rendering.